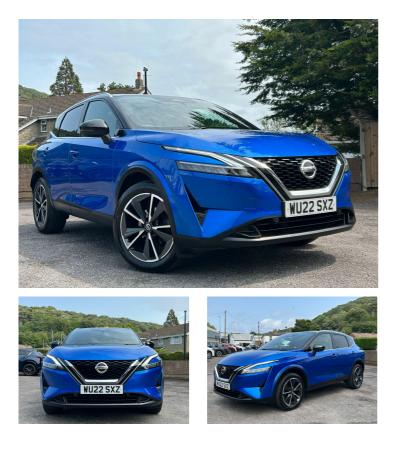

## 2022(22) Nissan Qashqai 1.3 DIG-T MHEV Tekna Euro 6 (s/s) 5dr £19,995

#### Overview

| Mileage         | 26,000 miles |
|-----------------|--------------|
| Fuel Type       | Petrol       |
| Engine Size     | 1.3          |
| Bodystyle       | SUV          |
| Transmission    | Manual       |
| Exterior Colour | Blue         |
| Previous Owners | N/A          |
| Registration    | WU22SXZ      |

### Description

With only one previous owner, this 2022 Nissan Qashqai 1.3 DIG-T Tekna is a great example of a modern hybrid SUV. The Qashqai combines a Euro 6 compliant 1.3L petrol hybrid engine with a Tekna trim. It boasts a host of features designed to enhance your driving experience, including intelligent cruise control, which incorporates adaptive cruise control for effortless motorway driving. The intelligent key system provides keyless entry for added convenience. The vehicle's appeal is further enhanced by its low insurance group, which can save you money. The inclusion of front and rear parking sensors, complete with front and rear parking assistance, makes parking in tight spots a breeze. Enjoy natural light and open-air feelings with the glass roof and roof rails, which include a fixed panoramic sunroof. Stay connected on the go with Android Auto and Apple CarPlay. The large boot offers plenty of space for luggage, shopping, or anything else you need to carry. Clevedon Garages has over 60 years' experience in the motor industry with a reputation for providing high-quality cars and trusted customer service both locally and around the country. Every vehicle sold is inspected by one of our factory-trained technicians. We pride ourselves in having no hidden admin fees. Test drives and financing options are available on all cars , and part-exchange of your current car is welcome. Every vehicle is available to buy or reserve online with the options to either collect or take delivery at your home.