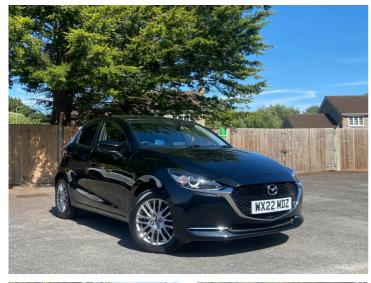

## 2022(22) Mazda 2 1.5 SKYACTIV-G GT Sport Auto Euro 6 (s/s) 5dr £16,495

#### Overview

| Mileage         | 10,700 miles |
|-----------------|--------------|
| Fuel Type       | Petrol       |
| Engine Size     | 1.5          |
| Bodystyle       | Hatchback    |
| Transmission    | Automatic    |
| Exterior Colour | Jet Black    |
| Previous Owners | N/A          |
| Registration    | WX22MDZ      |

### Description

Mazda 2 1.5 Skyactiv G GT Sport 5dr Auto