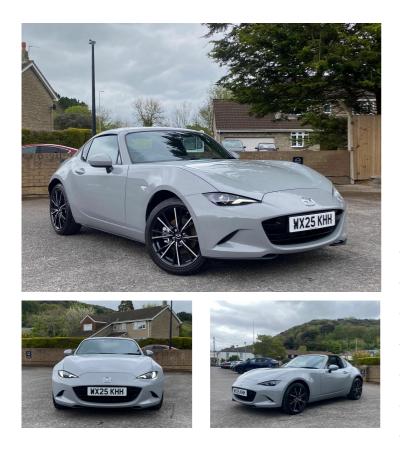

## 2025(25) Mazda MX-5 2.0 SKYACTIV-G Exclusive-Line Euro 6 (s/s) 2dr £31,995

#### Overview

| 45 miles    |
|-------------|
| Petrol      |
| 21          |
| Convertible |
| Manual      |
| Aero Grey   |
| N/A         |
| WX25KHH     |
|             |

### Description

This is an exceptional example of a Mazda MX-5 RF Exclusive Line in unique aero grey paint. This vehicle has the 2.0 SKYACTIV-G 184ps engine with the wonderful MX-5 6-speed manual gearbox. It comes with many features, noteably 17" Alloy wheels, electronically operated folding roof, keyless entry,rear cmera and rear parking sensors ! When you look inside you will see black leather upholstery throughout with heated front seats. The infotainment system comes equipped with many features including Premium BOSE sound system, wireless Apple Carplay & Android Auto, DAB radio, bluetooth connectivity for your phone and satellite navigation. There is also air conditioning climate control, great for maintaining a comfortable cabin temperature during your journeys. Should you be planning a journey further afield the bonus of cruise control will help you maintain your speed . This vehicle is also equipped with several safety features including Lane Keep Assist, Tyre Pressure monitoring, a full suite of airbags and secure ISOFIX mounting points for any child seats! Located just 2 minutes off junction 20 of the M5, Clevedon Mazda has over 60 years' experience in the motor industry with a reputation for providing high-quality cars and trusted customer service both locally and around the country. Every vehicle sold is inspected by one of our factory-trained technicians. We pride ourselves in having no hidden admin fees and all vehicles come with a minimum 12-month warranty at no extra cost. Test drives and financing options are available on all cars , and part-exchange of your current car is welcome. Every vehicle is available to buy or reserve online with the option to either collect or take delivery at your home.