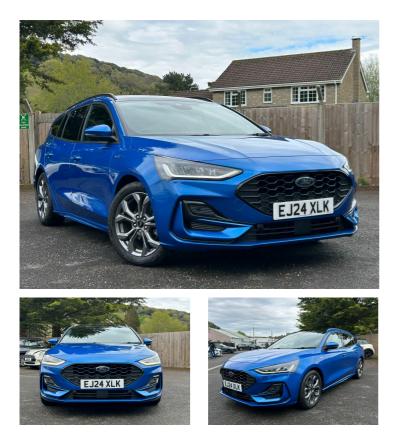

## 2024(24) Ford Focus 1.0T EcoBoost MHEV ST-Line Euro 6 (s/s) 5dr £21,295

### Description

This is a great example of a 2024 Ford Focus finished in desert island blue. This ST-Line variant comes with a 1.0L Petrol Hybrid Engine and is Euro 6 emission class compliant. The car is equipped with the ST-Line trim and boasts several features, including a Blind Spot Information System with Blind Spot Assistance, ensuring safer lane changes. The openable panoramic roof, complete with a panoramic sunroof, brings an airy feel to the cabin. The Driver Assistance Pack, which includes Adaptive Cruise Control, makes long journeys more relaxing. Manoeuvring is made easier with the Parking Pack, featuring a rear camera for parking assistance. The Ford Key Free System offers keyless entry and start, adding a touch of convenience to your daily drives. These features show how this particular vehicle goes above and beyond, offering a blend of safety, comfort, and ease of use that sets it apart from other cars. Clevedon Garages has over 60 years' experience in the motor industry with a reputation for providing high-quality cars and trusted customer service both locally and around the country. Every vehicle sold is inspected by one of our factory-trained technicians. We pride ourselves in having no hidden admin fees. Test drives and financing options are available on all cars , and part-exchange of your current car is welcome. Every vehicle is available to buy or reserve online with the options to either collect or take delivery at your home